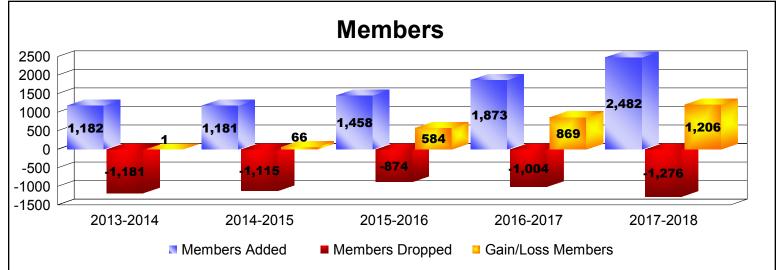

District 324A2 As of June 2018 Cumulative

| Year      | New<br>Clubs | Dropped<br>Clubs | Gain/<br>Loss<br>Clubs | New<br>Members | Charter<br>Members | Reinstate<br>Members | Transfer<br>Members | Total<br>Member<br>Added | Total<br>Members<br>Dropped | Gain/<br>Loss<br>Members |
|-----------|--------------|------------------|------------------------|----------------|--------------------|----------------------|---------------------|--------------------------|-----------------------------|--------------------------|
| 2013-2014 | 11           | -7               | 4                      | 704            | 386                | 87                   | 5                   | 1182                     | -1181                       | 1                        |
| 2014-2015 | 12           | -5               | 7                      | 693            | 408                | 45                   | 35                  | 1181                     | -1115                       | 66                       |
| 2015-2016 | 11           | -3               | 8                      | 1081           | 320                | 33                   | 24                  | 1458                     | -874                        | 584                      |
| 2016-2017 | 13           | -2               | 11                     | 1257           | 550                | 50                   | 16                  | 1873                     | -1004                       | 869                      |
| 2017-2018 | 29           | -2               | 27                     | 1663           | 768                | 29                   | 22                  | 2482                     | -1276                       | 1206                     |
| Average   | 15           | -4               | 11                     | 1080           | 486                | 49                   | 20                  | 1635                     | -1090                       | 545                      |