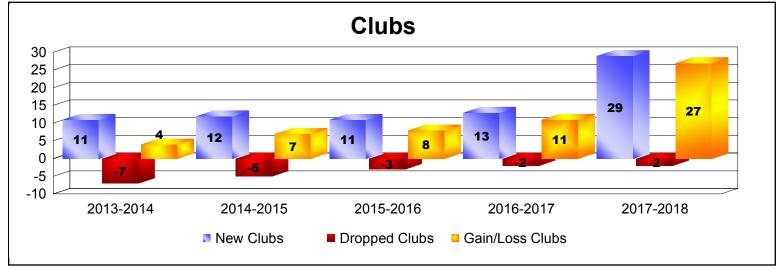

District 324A2 As of June 2018 Cumulative

| Year      | New<br>Clubs | Dropped<br>Clubs | Gain/<br>Loss<br>Clubs | New<br>Members | Charter<br>Members | Reinstate<br>Members | Transfer<br>Members | Total<br>Member<br>Added | Total<br>Members<br>Dropped | Gain/<br>Loss<br>Members |
|-----------|--------------|------------------|------------------------|----------------|--------------------|----------------------|---------------------|--------------------------|-----------------------------|--------------------------|
| 2013-2014 | 11           | -7               | 4                      | 704            | 386                | 87                   | 5                   | 1182                     | -1181                       | 1                        |
| 2014-2015 | 12           | -5               | 7                      | 693            | 408                | 45                   | 35                  | 1181                     | -1115                       | 66                       |
| 2015-2016 | 11           | -3               | 8                      | 1081           | 320                | 33                   | 24                  | 1458                     | -874                        | 584                      |
| 2016-2017 | 13           | -2               | 11                     | 1257           | 550                | 50                   | 16                  | 1873                     | -1004                       | 869                      |
| 2017-2018 | 29           | -2               | 27                     | 1663           | 768                | 29                   | 22                  | 2482                     | -1276                       | 1206                     |
| Average   | 15           | -4               | 11                     | 1080           | 486                | 49                   | 20                  | 1635                     | -1090                       | 545                      |